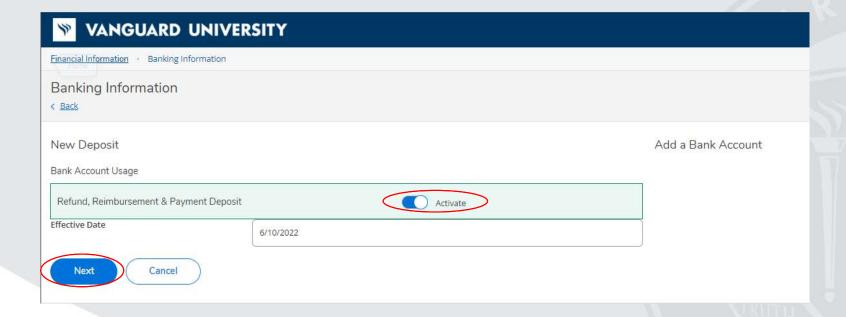

To set up your Banking Information for Refunds, Reimbursements, and Payment Deposits, click "Banking Information" on your Self Service homepage.

Once you entered into the "Banking Information" page, click "+Add an Account". You will then be directed to the "New Deposit" page. On the "New Deposit" page, click the "Activate" button to on. Then click "Next".