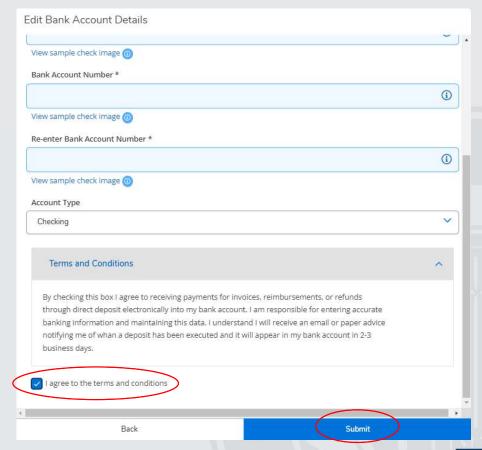

You are now directed to the "Edit Bank Account Details" page. Enter in all banking information required. Once banking information is entered, scroll down to the bottom of the page and click "I agree to the terms and conditions". Then click "Submit".