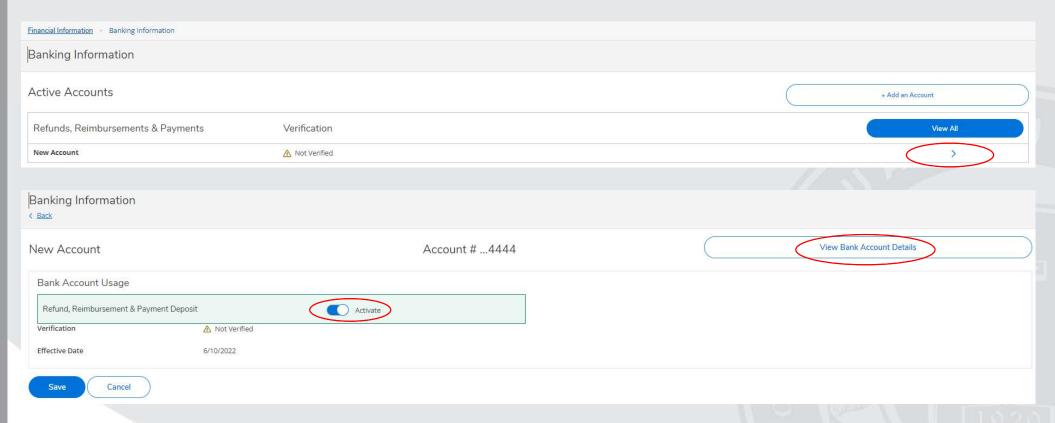

Once "Submit" was clicked, you are now directed to the "Active Accounts" page. On this page you can click on the account you just created. On this page you can inactivate an account by clicking the "Activate" button or edit details to your existing bank account. To edit the details of the account information, click "View Bank Account Details".