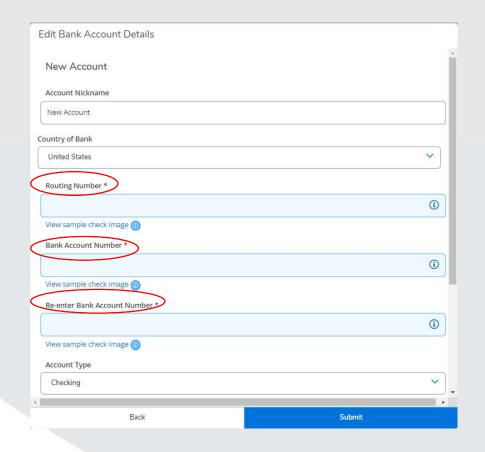

You are now directed to the "Edit Bank Account Details" page. Enter in all banking information required. Once banking information is entered, scroll down to the bottom of the page and click "I agree to the terms and conditions". Then click "Submit".