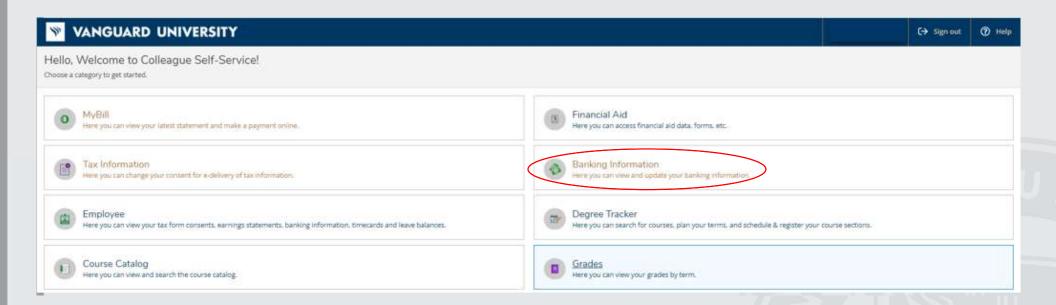

To set up your Banking Information for Refunds, Reimbursements, and Payment Deposits, click "Banking Information" on your Self Service homepage.

Once you entered into the "Banking Information" page, click "+Add an Account". You will then be directed to the "New Deposit" page. On the "New Deposit" page, click the "Activate" button to on. Then click "Next".